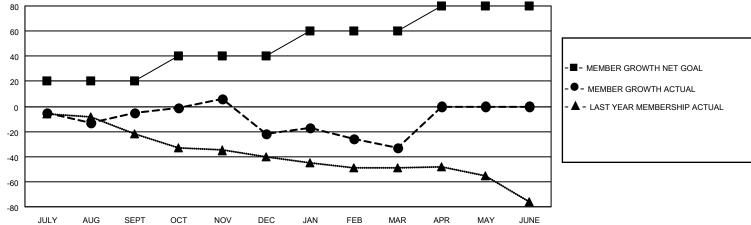

## District 4 A3

| Clubs         |               |             |               | Members               |                        |                         |                                                    |
|---------------|---------------|-------------|---------------|-----------------------|------------------------|-------------------------|----------------------------------------------------|
|               | RESULTS FOR   | R 2021-2022 |               | RESULTS FOR 2021-2022 |                        |                         |                                                    |
| QUARTER       | NEW CLUB GOAL | NEW CLUBS   | DROPPED CLUBS | QUARTER MEMI          | BER GROWTH NET<br>GOAL | MEMBER GROWTH<br>ACTUAL | DROPPED<br>MEMBERS ACTUAL<br>(including transfers) |
| JULY/AUG/SEPT | 0             | 0           | 0             | JULY/AUG/SEPT         | 20                     | 47                      | 44                                                 |
| OCT/NOV/DEC   | 1             | 0           | 2             | OCT/NOV/DEC           | 20                     | 30                      | 47                                                 |
| JAN/FEB/MAR   | 0             | 0           | 1             | JAN/FEB/MAR           | 20                     | 42                      | 35                                                 |
| APR/MAY/JUNE  | 1             | 0           | 0             | APR/MAY/JUNE          | 20                     | 0                       | 0                                                  |